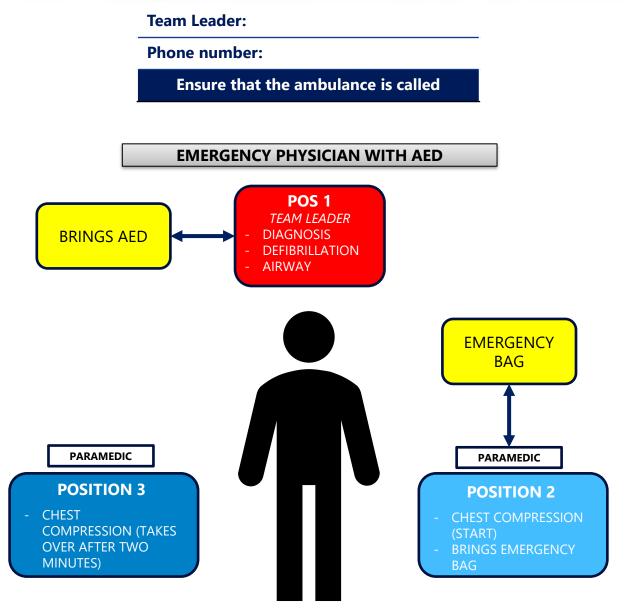

| Position Cardiac Arrest/Collapsed Player |                                                                                                                               |
|------------------------------------------|-------------------------------------------------------------------------------------------------------------------------------|
| Team Leader                              | Brings AED Assess signs of life Airway management Airway opening maneuvers Apply Bag/ Valve and squeeze every 10 compressions |
| Position 2                               | Brings emergency bag<br>Starts chest compressions<br>Assist with AED positioning                                              |
| Position 3                               | Assist where needed Takes over chest compression after two minutes                                                            |